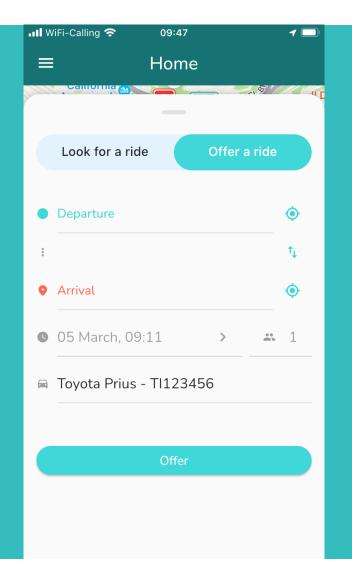

### To offer carpooling rides, enter the details of your car

08:30/18:10 Mar Commuting rides

>

App Version 1.0.0 - 2023022100

### To offer carpooling rides, enter the details of your car

If you enter your home, workplace and work schedule, you automatically offer carpooling rides on your commuting route

08:30/18:10 Mar

1.0.0 - 2023022100

Commuting rides

>

.....

17

**MIXMYRIDE** 

If you enter your home, workplace and work schedule, you automatically offer carpooling rides on your commuting route