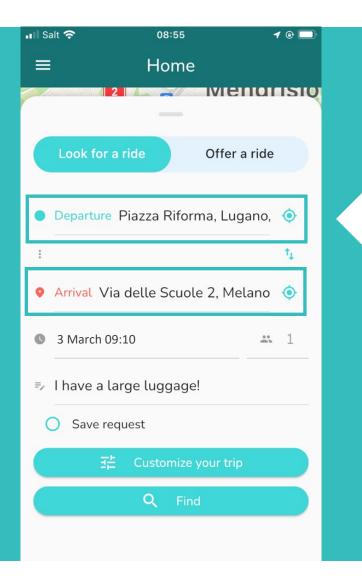

### Do you need to travel from A to B? Look for multi-modal solutions

### Manually enter the addresses or automatically locate your position