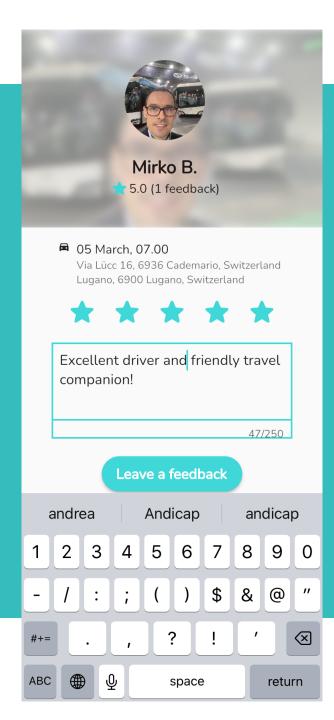

After the carpooling ride, mark it as completed and leave feedback

### Did you like your carpooling ride?

### Help build trust among members of the MixMyRide community!