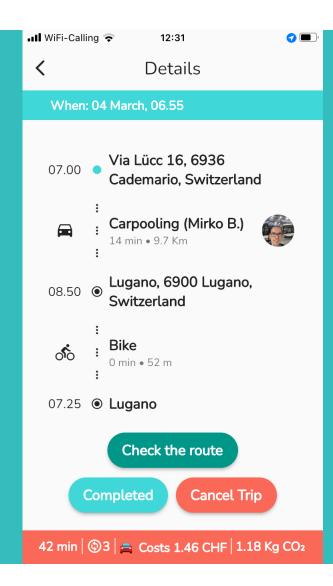

#### Pick up and drop off details for carpool rides can be agreed via chat

O4 March, 06.55 Via Lücc 16, 6936 Cademario, Switzerland Viale Stazione 18B, 6500 Bellinzona, Switzerland

07.00 Departure Via Lücc 18, 6936 Cademario, Switzerland : 07.15 Arrival Lugano, 6900 Lugano, Switzerland

#### 🖻 04 March, 06.55

Via Lücc 16, 6936 Cademario, Switzerland Viale Stazione 18B, 6500 Bellinzona, Switzerland

07.00 **Departure** Via Lücc 18, 6936 Cademario, Switzerland

i 07.15 💡 Arrival

Lugano, 6900 Lugano, Switzerland