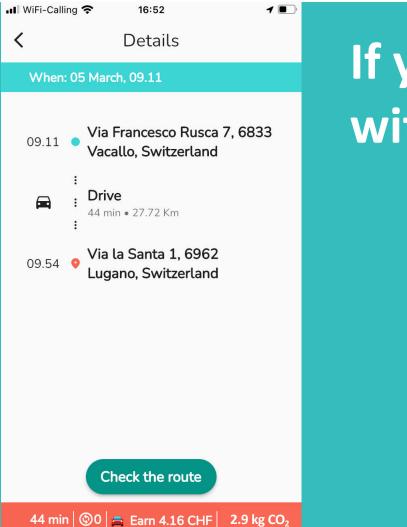

e, you and the driver will receive a reminder notification



Please, remember your carpooling ride will leave in less than 15 minutes.







After the carpooling ride, mark it as completed and leave feedback





### Did you like your carpooling ride?





### Help build trust among members of the MixMyRide community!





#### Nice experience?





### Add your carpooling companions to your Friend list, to see them in the chat





#### **Bad experience?**





Block carpooling companions: you will not be offered to carpool with them any more





### Offer carpooling rides to increase chances for multi-modal trips!





### Enter the details from the Home page





### The ride will be saved in My Trips as "Active"





Nothing will happen until a match with a trip request is found





## If you like, you can share travel costs with carpooling riders









### Do you need help or support?



#### Cellina Francesca 9 Ticino Home Profile Notifications My Trips Chat + Contacts FAQ > Terms and Conditions > Privacy > Exit

09:11

💵 Salt 🗢

1 🕑 🔳

io to

io to

o to

o to

o to

023 16:08

2023 16:43

2023 16:19

023 14:32

# Check our FAQs or contact us at mixmyride@supsi.ch



### See you on MixMyRide! mixmyride.com