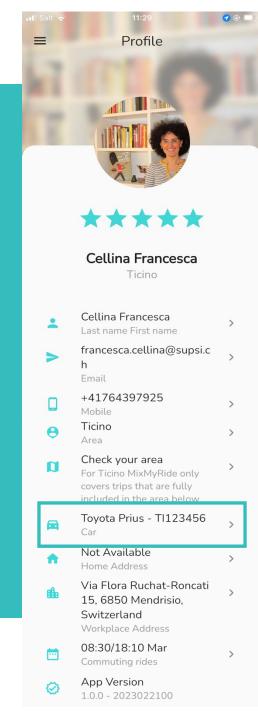

### To offer carpooling rides, enter the details of your car

08:30/18:10 Mar Commuting rides

>

App Version 1.0.0 - 2023022100

### To offer carpooling rides, enter the details of your car

If you enter your home, workplace and work schedule, you automatically offer carpooling rides on your commuting route

08:30/18:10 Mar

1.0.0 - 2023022100

Commuting rides

>

.....

17

**MIXMYRIDE** 

If you enter your home, workplace and work schedule, you automatically offer carpooling rides on your commuting route