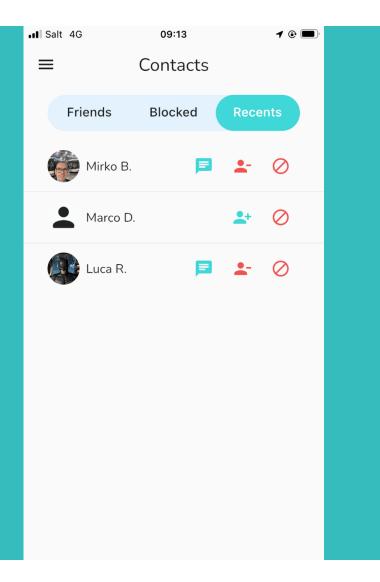

#### Nice experience?

### Add your carpooling companions to your Friend list, to see them in the chat

#### **Bad experience?**

Block carpooling companions: you will not be offered to carpool with them any more