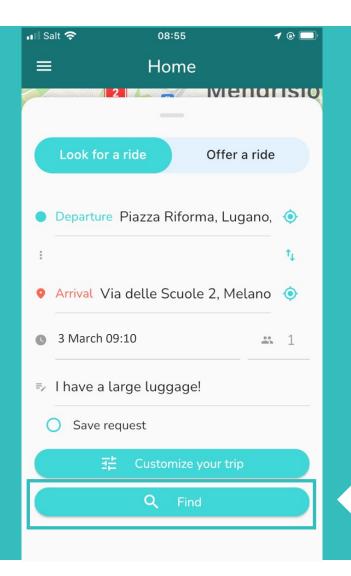

## Get an overview of the available multi-modal solutions

| ul Salt 奈              | 09:02                                       | 1 🕑 🔲          |
|------------------------|---------------------------------------------|----------------|
| <                      | Connections                                 | C 辈            |
| Departu<br>Piazza Rifo | <mark>ure</mark><br>rma 2, 6900 Lugano, Swi | tzerland       |
| :<br>• Arrival         |                                             |                |
| • When:                | 3 March 2023, 09:10                         |                |
| () 34 min              | • 09.26 - 10.00                             | Multimodal     |
| ් රෝ 123               | m 🚥 🛱 1,6 Km 🚥 d                            | \$640 m •••    |
| 🖬 10,3 Kr              | m 🚥  රෑව,5 Km 😲                             |                |
| <b>2</b> 0 <b>1</b> 1  | .4,6 Km                                     |                |
| () 37 min              | • 09.26 - 10.04                             | Multimodal     |
| ් රෝ 123               | m 🚥 🛱 1,6 Km 🚥 c                            | sô40 m 🚥       |
| 🖬 10,3 Kr              | m ••• රෑවරි m ••• 🖬                         | <b>2</b> ,0 Km |
| •••  රෑ272             | 2 m 🝳                                       |                |
| <b>2</b> 0 <b>1</b> 1  | .4,5 Km                                     |                |
| () 39 min              | • 09.21 - 10.00                             | Multimodal     |
| ේ රෝ 123               | m 🚥 🛱 1,6 Km 🚥 c                            | sõ40m •••      |