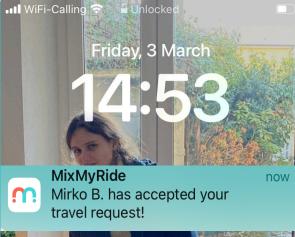

ride









### Are you OK with the profile?



Mirko B.



#### 🖻 04 March, 06.55

Via Lücc 16, 6936 Cademario, Switzerland Viale Stazione 18B, 6500 Bellinzona, Switzerland

07.00 **Departure** Via Lücc 18, 6936 Cademario, Switzerland

i 07.15 💡 Arrival

Lugano, 6900 Lugano, Switzerland

#### Car details

Model Dacia Spring Licence Plate GG727XA Color Bianca Places 3

Send Request

### Send the driver a trip request





#### Notification Centre



Friday, 3 March

12:2

### The driver will receive a notification









Chat

Pick up and drop off details for carpool rides can be agreed via chat

07:00 Departure Via Lücc 18, 6936 Cademario, Switzerland : 07:22 Arrival

Lugano, 6900 Lugano, Switzerland

Special needs: I have a large luggage



### And will check your profile as well







## If the driver accepts your request, you will receive a notification





### And the ride will be confirmed in My Trips





#### Not sure where to meet?





### Arrange details by exchanging quick messages in the chat





A few minutes before the carpooling ride, you and the driver will receive a reminder notification



Please, remember your carpooling ride will leave in less than 15 minutes.







After the carpooling ride, mark it as completed and leave feedback





### Did you like your carpooling ride?





### Help build trust among members of the MixMyRide community!





#### Nice experience?





### Add your carpooling companions to your Friend list, to see them in the chat





#### **Bad experience?**





Block carpooling companions: you will not be offered to carp