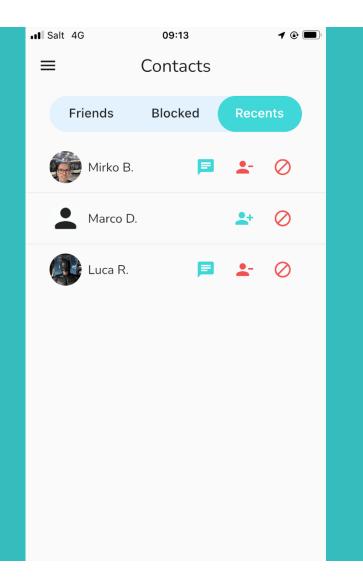

### Add your carpooling companions to your Friend list, to see them in the chat

#### **Bad experience?**

Block carpooling companions: you will not be offered to carpool with them any more