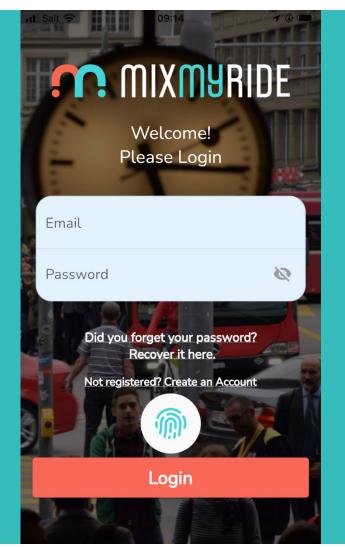

### First time accessing the app?

Registration

<

### **MIXMYRIDE**

Create your account.

| Register                                                                                                                                                       |  |
|----------------------------------------------------------------------------------------------------------------------------------------------------------------|--|
| I authorize the processing of my personal data<br>(email), for the purpose of sending newsletters<br>from MixMyRide **                                         |  |
| I accept the general conditions and authorize<br>the processing of my personal data<br>(identification, contact and location), for the use<br>of the service * |  |
| Area *                                                                                                                                                         |  |
| Country * Mobile *                                                                                                                                             |  |
| Password *                                                                                                                                                     |  |
| Password *                                                                                                                                                     |  |
| Email *                                                                                                                                                        |  |
| Last name *                                                                                                                                                    |  |
| First name *                                                                                                                                                   |  |

## Enter your email, password and mobile phone number

**MIXMURIDE** 