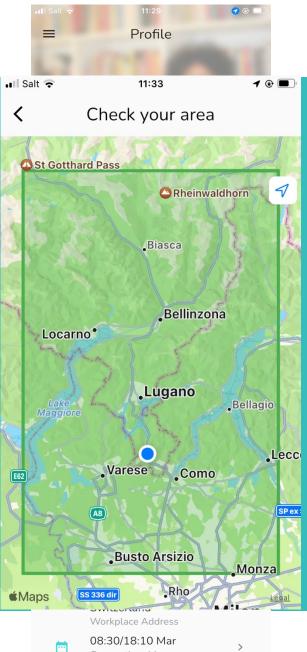

### MixMyRide only covers areas around Lugano, Winterthur-Zurich and Geneva

### Check the coverage of each area on the map

### All trips need to be entirely included in a single area

Commuting rides

App Version  $\langle \mathcal{O} \rangle$ 1.0.0 - 2023022100