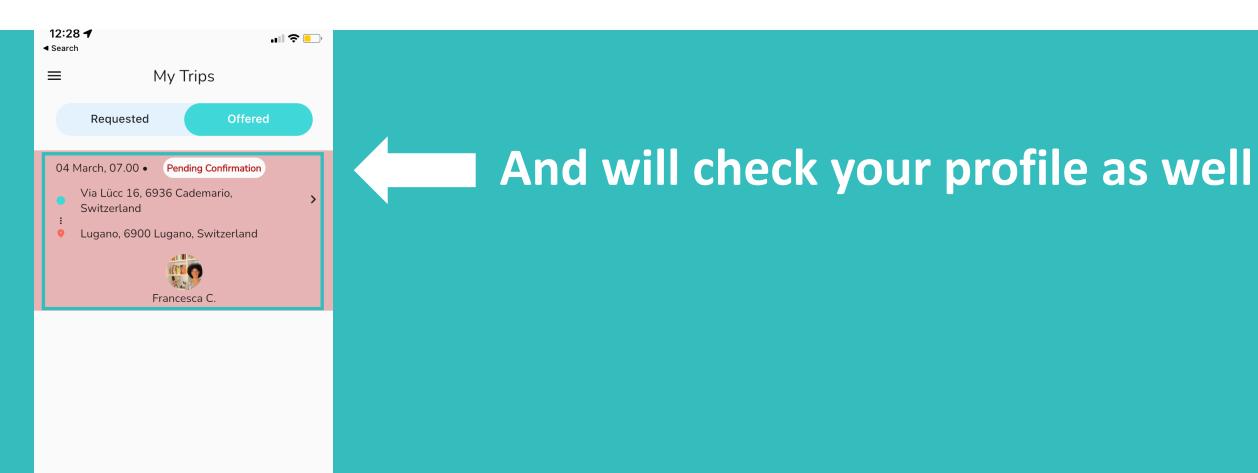

witzerland

07.00 Departure Via Lücc 18, 6936 Cademario, Switzerland : 07.15 Arrival Lugano, 6900 Lugano, Switzerland

#### Car details

Model Dacia Spring Licence Plate GG727XA Color Bianca Places 3

Send Request

### Check the profile of the driver offering the carpooling ride









### Are you OK with the profile?



Mirko B.



#### 🖻 04 March, 06.55

Via Lücc 16, 6936 Cademario, Switzerland Viale Stazione 18B, 6500 Bellinzona, Switzerland

07.00 **Departure** Via Lücc 18, 6936 Cademario, Switzerland

i 07.15 💡 Arrival

Lugano, 6900 Lugano, Switzerland

#### Car details

Model Dacia Spring Licence Plate GG727XA Color Bianca Places 3

Send Request

### Send the driver a trip request





#### Notification Centre



Friday, 3 March

12:2

### The driver will receive a notification









Chat

Pick up and drop off details for carpool rides can be agreed via chat

07:00 Departure Via Lücc 18, 6936 Cademario, Switzerland : 07:22 Arrival

Lugano, 6900 Lugano, Switzerland

Special needs: I have a large luggage



### And will check your profile as well







## If the driver accepts your request, you will receive a notification





### And the ride will be confirmed in My Trips





#### Not sure where to meet?





### Arrange details by exchanging quick messages in the chat





A few minutes before the carpooling ride, you and the driver will receive a reminder notification



Please, remember your carpooling ride will leave in less than 15 minutes.







After the carpooling ride, mark it as completed and leave feedback





### Did you like your carpooling ride?