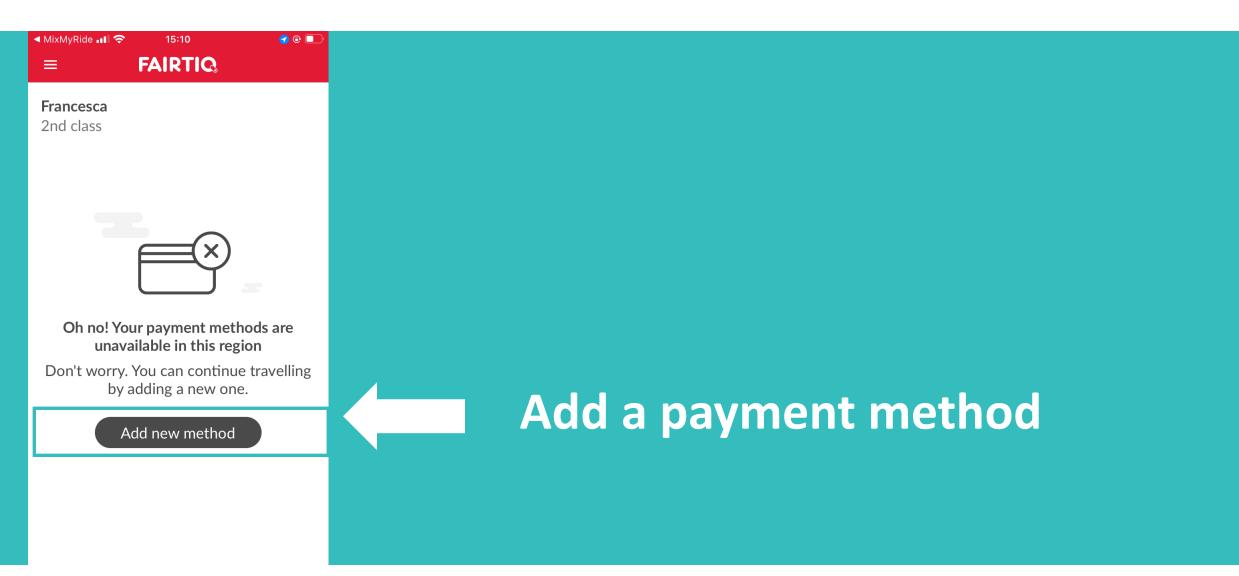

## Jump on public transport and automatically pay for it via FAIRTIQ

| ixMyRide! 奈 15:10 ♂ ֎<br>E <b>FAIRTIQ</b> |                      |
|-------------------------------------------|----------------------|
| r <b>ancesca</b><br>nd class              |                      |
|                                           |                      |
|                                           |                      |
|                                           |                      |
| Cance                                     |                      |
| PostFinance Card                          |                      |
| Credit or debit card                      | Add a payment method |
| TWINT                                     |                      |
| <mark>ka</mark> Reka                      |                      |
| Secure payment by Datatrans               |                      |