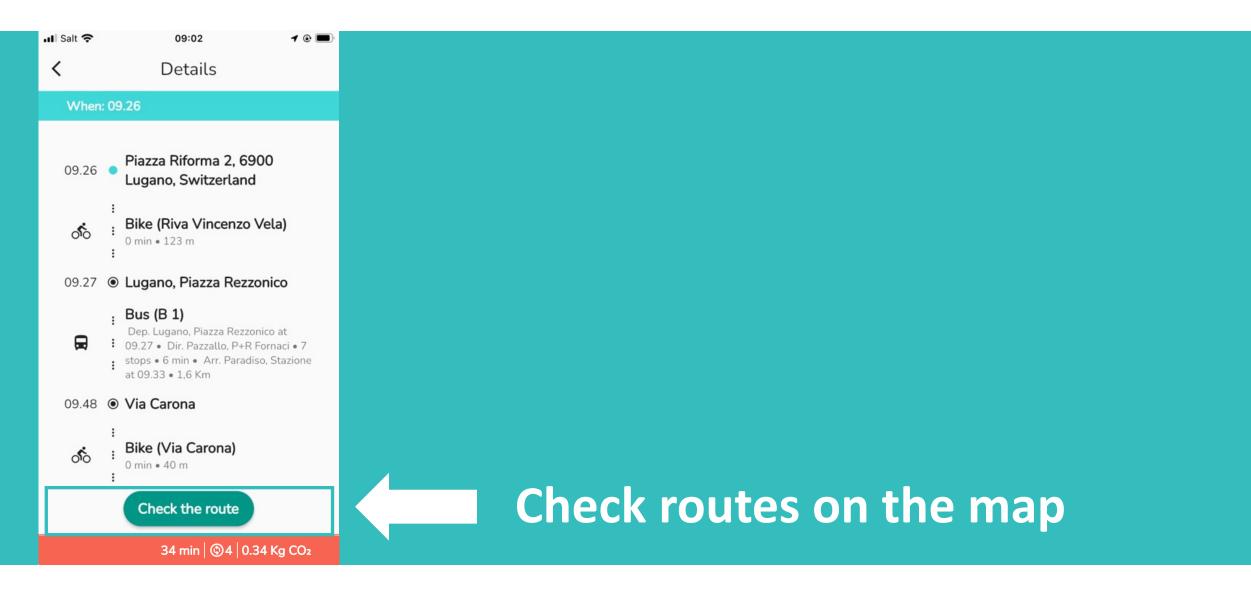

## Get an overview of the available multi-modal solutions

| ul Salt 奈              | 09:02                                       | 1 🕑 🔲          |
|------------------------|---------------------------------------------|----------------|
| <                      | Connections                                 | C 辈            |
| Departu<br>Piazza Rifo | <mark>ure</mark><br>rma 2, 6900 Lugano, Swi | tzerland       |
| :<br>• Arrival         |                                             |                |
| • When:                | 3 March 2023, 09:10                         |                |
| () 34 min              | • 09.26 - 10.00                             | Multimodal     |
| ් රෝ 123               | m 🚥 🛱 1,6 Km 🚥 d                            | \$640 m •••    |
| 🖬 10,3 Kr              | m 🚥  රෑව,5 Km 😲                             |                |
| <b>2</b> 0 <b>1</b> 1  | .4,6 Km                                     |                |
| () 37 min              | • 09.26 - 10.04                             | Multimodal     |
| ් රෝ 123               | m 🚥 🛱 1,6 Km 🚥 c                            | sô40 m 🚥       |
| 🖬 10,3 Kr              | m ••• රෑවරි m ••• 🖬                         | <b>2</b> ,0 Km |
| •••  රෑ272             | 2 m 🝳                                       |                |
| <b>2</b> 0 <b>1</b> 1  | .4,5 Km                                     |                |
| () 39 min              | • 09.21 - 10.00                             | Multimodal     |
| ේ රෝ 123               | m 🚥 🛱 1,6 Km 🚥 c                            | sõ40m •••      |

| ul Salt 奈                                                                                   | 09:02                                                                        | 1               | @ 🔲 ' |
|---------------------------------------------------------------------------------------------|------------------------------------------------------------------------------|-----------------|-------|
| <                                                                                           | Connections                                                                  | G               | Ξ±    |
| <ul> <li>Departur</li> <li>Piazza Riforr</li> <li>Arrival</li> <li>Via delle Sco</li> </ul> | re<br>ma 2, 6900 Lugano, Sv<br>uole 2, 6818 Melano, S<br>3 March 2023, 09:10 |                 |       |
| © 34 min •                                                                                  | • 09.26 - 10.00                                                              | Multim          | odal  |
| • ດົ່ວ123 m                                                                                 | n 🚥 🛱 1,6 Km 🚥                                                               | <b>്</b> ര40 m  | •••   |
| 🖬 10,3 Km                                                                                   | າ 🚥 ດີ້62,5 Km 💡                                                             |                 |       |
| <b>2</b> 0 <b>1</b> 14                                                                      | 1,6 Km                                                                       |                 |       |
| () 37 min •                                                                                 | • 09.26 - 10.04                                                              | Multim          | odal  |
| <ul> <li>ດົ່ວ123 m</li> </ul>                                                               | n 🚥 🛱 1,6 Km 🚥                                                               | <b>റ്</b> 040 m | •••   |
| 🖬 10,3 Km                                                                                   | n •••• of6206m •••                                                           | 🛱 2,0 Km        |       |
| ···· \$6272                                                                                 | m 💡                                                                          |                 |       |
| <b>2</b> 0 <b>1</b> 14                                                                      | 1,5 Km                                                                       |                 |       |
| () 39 min •                                                                                 | • 09.21 - 10.00                                                              | Multim          | odal  |
| • ດົ່ວ123 m                                                                                 | n 🚥 🛱 1,6 Km 🚥                                                               | <b>റ്</b> ര40 m | •••   |