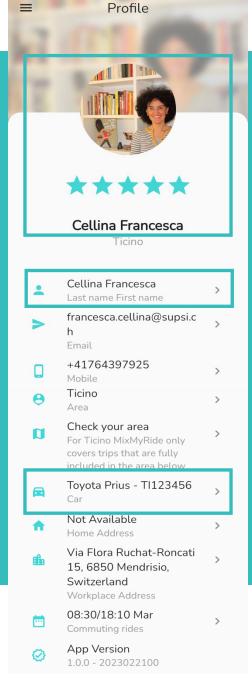

# Access the profile section and enter your data

Your name, surname, picture, evaluation feedback and car details will be shown to the other users

### To offer carpooling rides, enter the details of your car

08:30/18:10 Mar Commuting rides

>

App Version 1.0.0 - 2023022100

### To offer carpooling rides, enter the details of your car

If you enter your home, workplace and work schedule, you automatically offer carpooling rides on your commuting route

08:30/18:10 Mar

1.0.0 - 2023022100

Commuting rides

>

.....

17

**MIXMYRIDE** 

If you enter your home, workplace and work schedule, you automatically offer carpooling rides on your commuting route