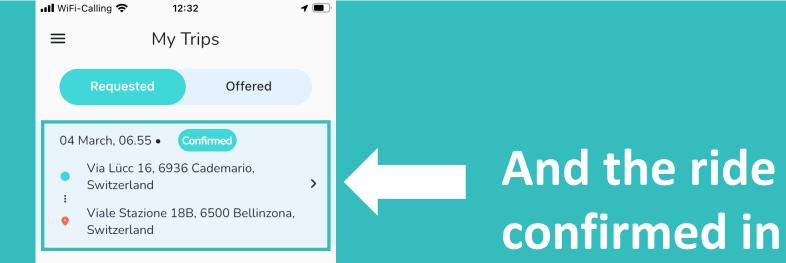

06.55

Via Lücc 16, 6936 Cademario, Switzerland Viale Stazione 18B, 6500 Bellinzona, Switzerland

07.00 **Departure** Via Lücc 18, 6936 Cademario, Switzerland

i 07.15 💡 Arrival

Lugano, 6900 Lugano, Switzerland

#### Car details

Model Dacia Spring Licence Plate GG727XA Color Bianca Places 3

Send Request

### Send the driver a trip request





#### Notification Centre



Friday, 3 March

12:2

### The driver will receive a notification









Chat

Pick up and drop off details for carpool rides can be agreed via chat

07:00 Departure Via Lücc 18, 6936 Cademario, Switzerland : 07:22 Arrival

Lugano, 6900 Lugano, Switzerland

Special needs: I have a large luggage



### And will check your profile as well







## If the driver accepts your request, you will receive a notification





### And the ride will be confirmed in My Trips





#### Not sure where to meet?





### Arrange details by exchanging quick messages in the chat





A few minutes before the carpooling ride, you and the driver will receive a reminder notification



Please, remember your carpooling ride will leave in less than 15 minutes.







After the carpooling ride, mark it as completed and leave feedback





### Did you like your carpooling ride?





### Help build trust among members of the MixMyRide community!





#### Nice experience?





### Add your carpooling companions to your Friend list, to see them in the chat





#### **Bad experience?**





Block carpooling companions: you will not be offered to carpool with them any more





### Offer carpooling rides to increase chances for