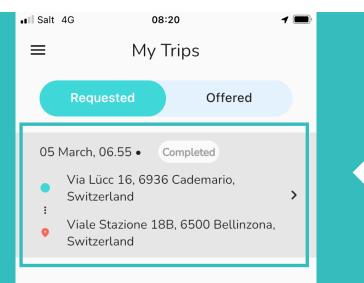

ip request





#### Notification Centre



Friday, 3 March

12:2

### The driver will receive a notification









Chat

Pick up and drop off details for carpool rides can be agreed via chat

07:00 Departure Via Lücc 18, 6936 Cademario, Switzerland : 07:22 Arrival

Lugano, 6900 Lugano, Switzerland

Special needs: I have a large luggage



### And will check your profile as well







## If the driver accepts your request, you will receive a notification





### And the ride will be confirmed in My Trips





#### Not sure where to meet?





### Arrange details by exchanging quick messages in the chat





A few minutes before the carpooling ride, you and the driver will receive a reminder notification



Please, remember your carpooling ride will leave in less than 15 minutes.







After the carpooling ride, mark it as completed and leave feedback





### Did you like your carpooling ride?





### Help build trust among members of the MixMyRide community!





#### Nice experience?





### Add your carpooling companions to your Friend list, to see them in the chat





#### **Bad experience?**





Block carpooling companions: you will not be offered to carpool with them any more





### Offer carpooling rides to increase chances for multi-modal trips!





### Enter the details from the Home page





### The ride will be saved in My Trips as "Active"





Nothing will happen until a match with a trip request is found





## If you like, you can share travel costs with carpooling riders









### Do you need help or support?



#### Cellina Francesca 9 Tic