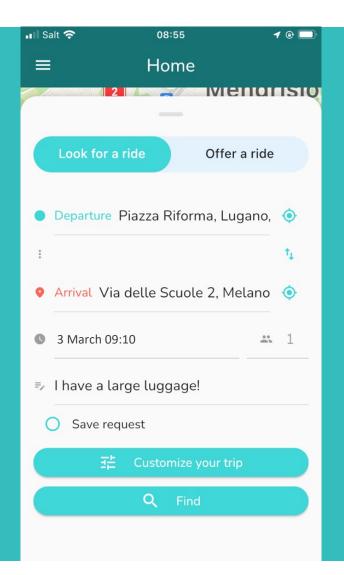

### Do you need to travel from A to B? Look for multi-modal solutions

### Manually enter the addresses or automatically locate your position

### Select the transport modes and order trip solutions as you prefer

| <b>II</b> Wil | Fi-Calling 奈 09:07      |              | 1 |
|---------------|-------------------------|--------------|---|
| ≡             | Home                    |              |   |
|               |                         |              |   |
|               | Customize your          | trip         |   |
|               | Preferred mode of trans |              |   |
|               | Scroll down the list    | pore         |   |
|               | Public transport        | $\checkmark$ |   |
|               | Carpool                 |              |   |
| -             | Carpool                 |              |   |
| :             | Private bike            | $\bigcirc$   |   |
|               |                         |              |   |
| •             | Order by                | ~            |   |
|               | Number of interchanges  | 0            |   |
| 5             | CO2 emissions           | 0            |   |
| _             |                         |              |   |
|               | Arrival time            |              |   |
|               | Cancel Co               | onfirm       |   |
| 6             |                         |              |   |
|               |                         |              |   |