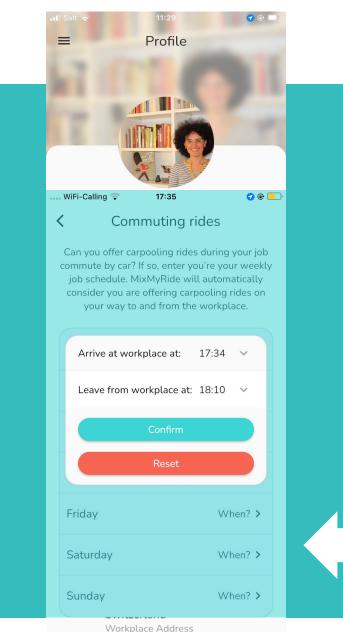

### To offer carpooling rides, enter the details of your car

If you enter your home, workplace and work schedule, you automatically offer carpooling rides on your commuting route

08:30/18:10 Mar

1.0.0 - 2023022100

Commuting rides

>

.....

17

**MIXMYRIDE** 

If you enter your home, workplace and work schedule, you automatically offer carpooling rides on your commuting route