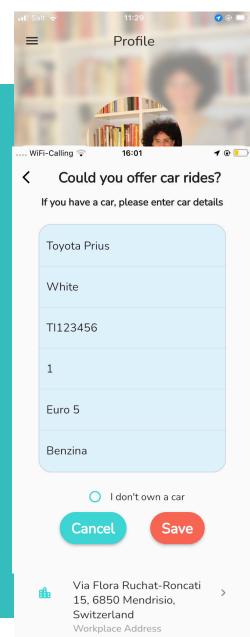

### To offer carpooling rides, enter the details of your car

08:30/18:10 Mar Commuting rides

>

App Version 1.0.0 - 2023022100

### To offer carpooling rides, enter the details of your car

If you enter your home, workplace and work schedule, you automatically offer carpooling rides on your commuting route

08:30/18:10 Mar

1.0.0 - 2023022100

Commuting rides

>

.....

17

**MIXMYRIDE** 

If you enter your home, workplace and work schedule, you automatically offer carpooling rides on your commuting route