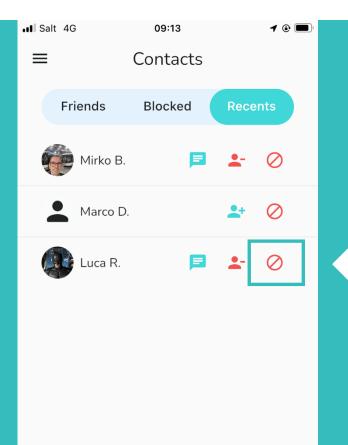

#### **Bad experience?**

Block carpooling companions: you will not be offered to carpool with them any more