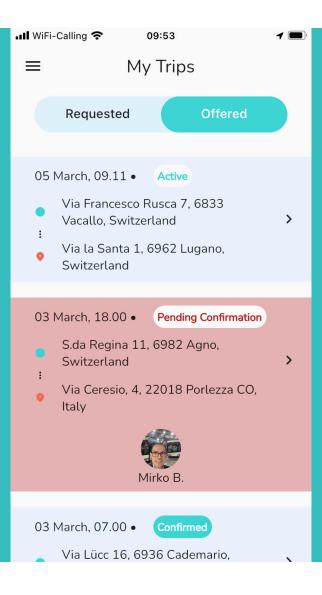

### The ride will be saved in My Trips as "Active"

Nothing will happen until a match with a trip request is found