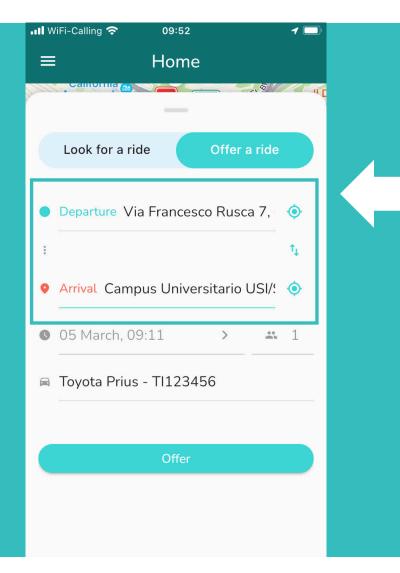

be confirmed in My Trips





#### Not sure where to meet?





### Arrange details by exchanging quick messages in the chat





A few minutes before the carpooling ride, you and the driver will receive a reminder notification



Please, remember your carpooling ride will leave in less than 15 minutes.







After the carpooling ride, mark it as completed and leave feedback





### Did you like your carpooling ride?





### Help build trust among members of the MixMyRide community!





#### Nice experience?





### Add your carpooling companions to your Friend list, to see them in the chat





#### **Bad experience?**





Block carpooling companions: you will not be offered to carpool with them any more





### Offer carpooling rides to increase chances for multi-modal trips!





### Enter the details from the Home page





### The ride will be saved in My Trips as "Active"





Nothing will happen until a match with a trip request is found





## If you like, you can share travel costs with carpooling riders









### Do you need help or support?



#### Cellina Francesca 9 Ticino Home Profile Notifications My Trips Chat + Contacts FAQ > Terms and Conditions > Privacy > Exit

09:11

💵 Salt 🗢

1 🕑 🔳

io to

io to

o to

o to

o to

023 16:08

2023 16:43

2023 16:19

023 14:32

# Check our FAQs or contact us at mixmyride@supsi.ch



### See you on MixMyRide! mixmyride.com