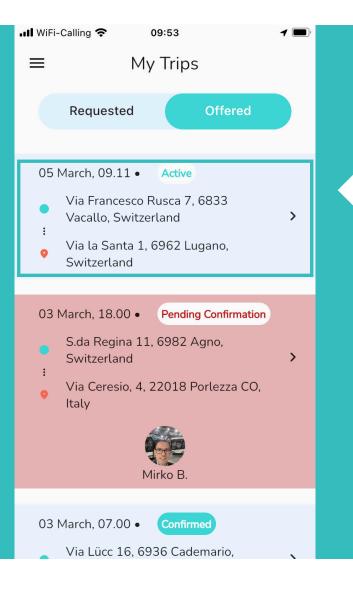

### The ride will be saved in My Trips as "Active"

Nothing will happen until a match with a trip request is found