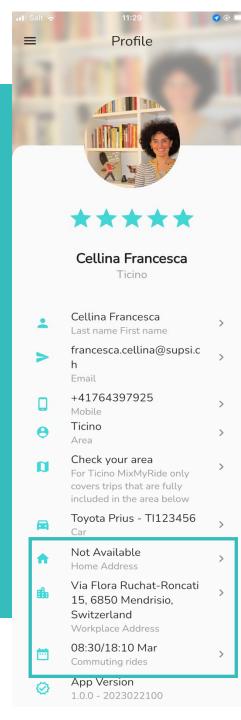

# Access the profile section and enter your data

Your name, surname, picture, evaluation feedback and car details will be shown to the other users