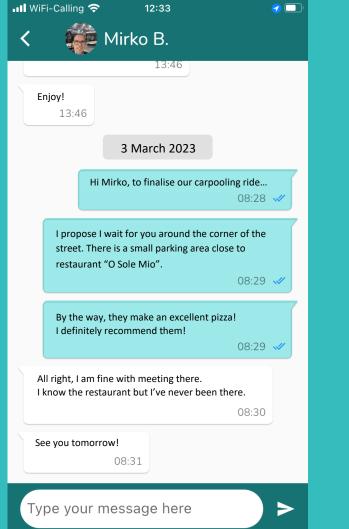

#### Not sure where to meet?

### Arrange details by exchanging quick messages in the chat

A few minutes before the carpooling ride, you and the driver will receive a reminder notification

Please, remember your carpooling ride will leave in less than 15 minutes.