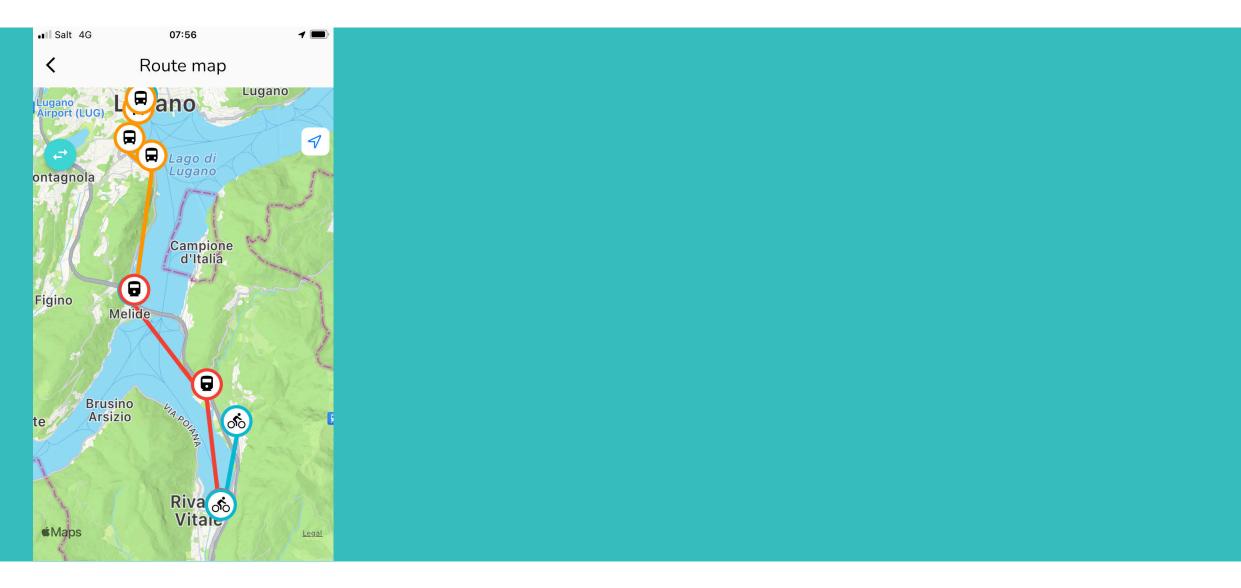

| m 💡                                                                          |                 |       |
| <b>2</b> 0 <b>1</b> 14                                                                      | 1,5 Km                                                                       |                 |       |
| () 39 min •                                                                                 | • 09.21 - 10.00                                                              | Multim          | odal  |
| • ດົ່ວ123 m                                                                                 | n 🚥 🛱 1,6 Km 🚥                                                               | <b>റ്</b> ര40 m | •••   |















Cellina Francesca

+

FAO

Home

Profile

Notifications

My Trips

Contacts

Tickets with FAIRTIQ

Terms and Conditions

>

**Bug Reporting** 

Chat

1 🕀 🔲

## Jump on public transport and automatically pay for it via FAIRTIQ







| ixMyRide! 奈 15:10 ♂ ֎<br>E <b>FAIRTIQ</b> |                      |
|-------------------------------------------|----------------------|
| r <b>ancesca</b><br>nd class              |                      |
|                                           |                      |
|                                           |                      |
|                                           |                      |
| Cance                                     |                      |
| PostFinance Card                          |                      |
| Credit or