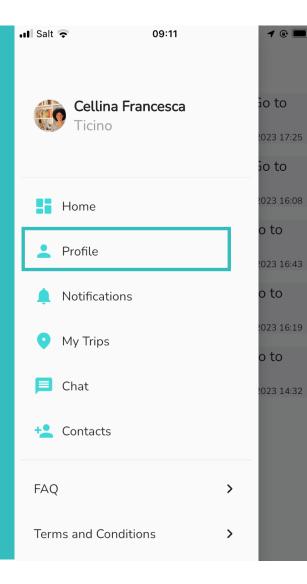

# Access the profile section and enter your data

Your name, surname, picture, evaluation feedback and car details will be shown to the other users

Cellina Francesca

+

FAO

Home

Profile

Notifications

My Trips

Contacts