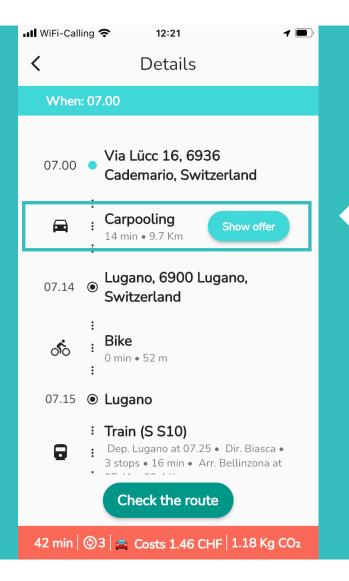

#### Pick up and drop off details for carpool rides can be agreed via chat

O4 March, 06.55 Via Lücc 16, 6936 Cademario, Switzerland Viale Stazione 18B, 6500 Bellinzona, Switzerland

07.00 Departure Via Lücc 18, 6936 Cademario, Switzerland : 07.15 Arrival Lugano, 6900 Lugano, Switzerland

#### 🖻 04 March, 06.55

Via Lücc 16, 6936 Cademario, Switzerland Viale Stazione 18B, 6500 Bellinzona, Switzerland

07.00 **Departure** Via Lücc 18, 6936 Cademario, Switzerland

i 07.15 💡 Arrival

Lugano, 6900 Lugano, Switzerland