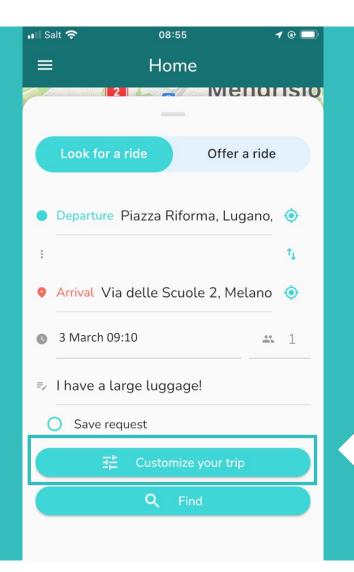

### Select the transport modes and order trip solutions as you prefer

| <b>II</b> Wil | Fi-Calling 奈 09:07      |              | 1 |
|---------------|-------------------------|--------------|---|
| ≡             | Home                    |              |   |
|               |                         |              |   |
|               | Customize your          | trip         |   |
|               | Preferred mode of trans |              |   |
|               | Scroll down the list    | pore         |   |
|               | Public transport        | $\checkmark$ |   |
|               | Carpool                 |              |   |
| -             | Carpool                 |              |   |
| :             | Private bike            | $\bigcirc$   |   |
|               |                         |              |   |
| •             | Order by                | ~            |   |
|               | Number of interchanges  | 0            |   |
| 5             | CO2 emissions           | 0            |   |
| _             |                         |              |   |
|               | Arrival time            |              |   |
|               | Cancel Co               | onfirm       |   |
| 6             |                         |              |   |
|               |                         |              |   |