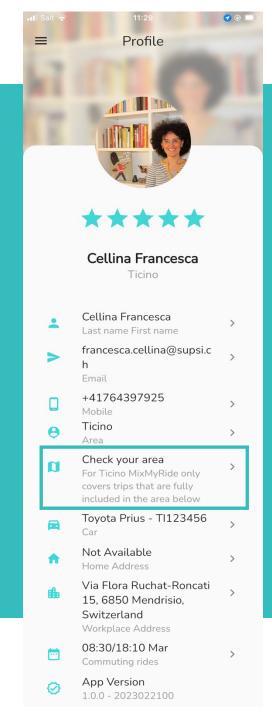

### MixMyRide only covers areas around Lugano, Winterthur-Zurich and Geneva

### Check the coverage of each area on the map

### All trips need to be entirely included in a single area

Commuting rides

App Version  $\langle \mathcal{O} \rangle$ 1.0.0 - 2023022100