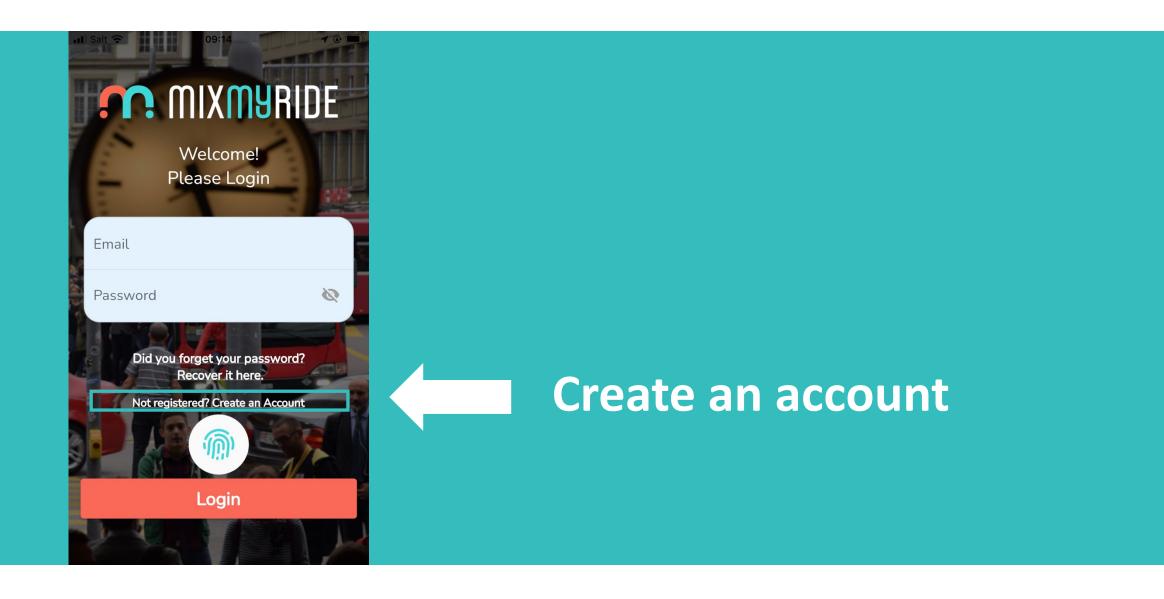

### First time accessing the app?

Registration

<

### **MIXMYRIDE**

Create your account.

| Register                                                                                                                                                       |  |
|----------------------------------------------------------------------------------------------------------------------------------------------------------------|--|
| I authorize the processing of my personal data<br>(email), for the purpose of sending newsletters<br>from MixMyRide **                                         |  |
| I accept the general conditions and authorize<br>the processing of my personal data<br>(identification, contact and location), for the use<br>of the service * |  |
| Area *                                                                                                                                                         |  |
| Country * Mobile *                                                                                                                                             |  |
| Password *                                                                                                                                                     |  |
| Password *                                                                                                                                                     |  |
| Email *                                                                                                                                                        |  |
| Last name *                                                                                                                                                    |  |
| First name *                                                                                                                                                   |  |

## Enter your email, password and mobile phone number

**MIXMURIDE** 