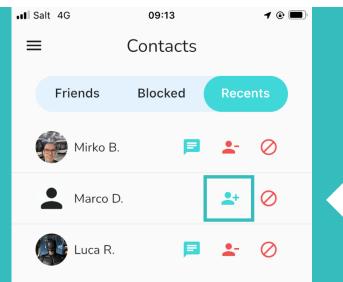

Via Lücc 18, 6936 Cademario, Switzerland : 07:22 Arrival

Lugano, 6900 Lugano, Switzerland

Special needs: I have a large luggage



### And will check your profile as well







## If the driver accepts your request, you will receive a notification





### And the ride will be confirmed in My Trips





#### Not sure where to meet?





### Arrange details by exchanging quick messages in the chat





A few minutes before the carpooling ride, you and the driver will receive a reminder notification



Please, remember your carpooling ride will leave in less than 15 minutes.







After the carpooling ride, mark it as completed and leave feedback





### Did you like your carpooling ride?





### Help build trust among members of the MixMyRide community!





#### Nice experience?





### Add your carpooling companions to your Friend list, to see them in the chat





#### **Bad experience?**





Block carpooling companions: you will not be offered to carpool with them any more





### Offer carpooling rides to increase chances for multi-modal trips!





### Enter the details from the Home page





### The ride will be saved in My Trips as "Active"





Nothing will happen until a match with a trip request is found





## If you like, you can share travel costs with carpooling riders









### Do you need help or support?



#### Cellina Francesca 9 Ticino Home Profile Notifications My Trips Chat + Contacts FAQ > Terms and Conditions > Privacy > Exit

09:11

💵 Salt 🗢

1 🕑 🔳

io to

io to

o to

o to

o to

023 16:08

2023 16:43

2023 16:19

023 14:32

# Check