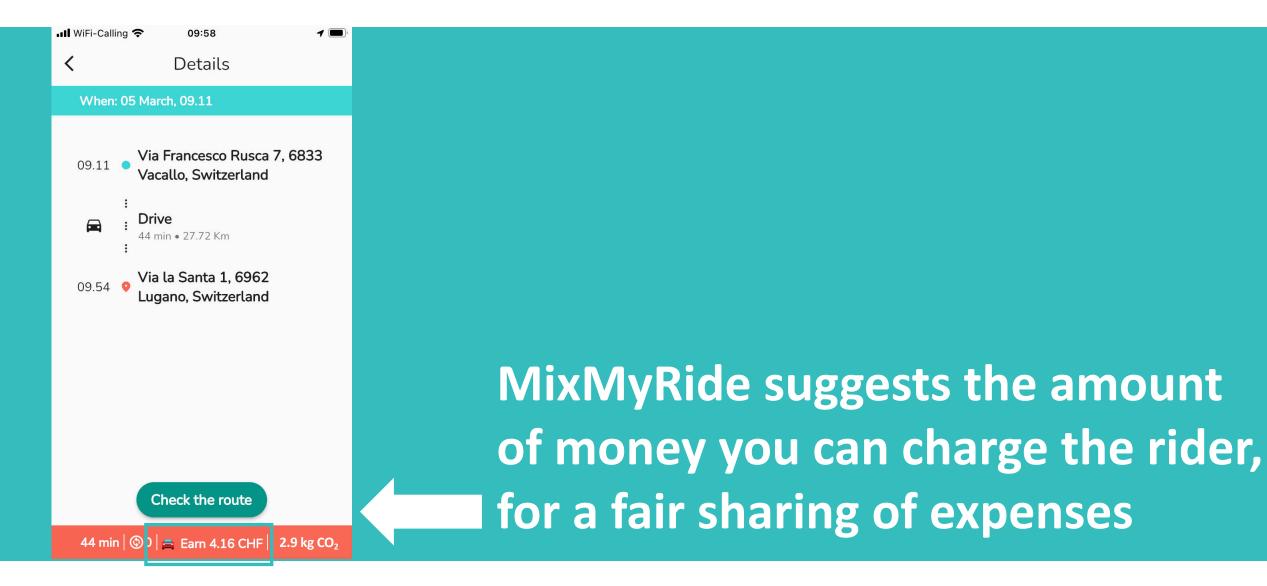

emember your carpooling ride will leave in less than 15 minutes.







After the carpooling ride, mark it as completed and leave feedback





### Did you like your carpooling ride?





### Help build trust among members of the MixMyRide community!





#### Nice experience?





### Add your carpooling companions to your Friend list, to see them in the chat





#### **Bad experience?**





Block carpooling companions: you will not be offered to carpool with them any more





### Offer carpooling rides to increase chances for multi-modal trips!





### Enter the details from the Home page





### The ride will be saved in My Trips as "Active"





Nothing will happen until a match with a trip request is found





## If you like, you can share travel costs with carpooling riders









### Do you need help or support?



#### Cellina Francesca 9 Ticino Home Profile Notifications My Trips Chat + Contacts FAQ > Terms and Conditions > Privacy > Exit

09:11

💵 Salt 🗢

1 🕑 🔳

io to

io to

o to

o to

o to

023 16:08

2023 16:43

2023 16:19

023 14:32

# Check our FAQs or contact us at mixmyride@supsi.ch



### See you on MixMyRide! mixmyride.com