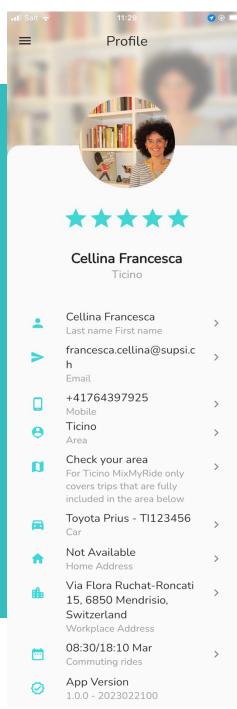

# Access the profile section and enter your data

Your name, surname, picture, evaluation feedback and car details will be shown to the other users

### To offer carpooling rides, enter the details of your car

08:30/18:10 Mar Commuting rides

>

App Version 1.0.0 - 2023022100

### To offer carpooling rides, enter the details of your car

If you enter your home, workplace and work schedule, you automatically offer carpooling rides on your commuting route

08:30/18:10 Mar

1.0.0 - 2023022100

Commuting rides

>

.....

17

**MIXMYRIDE** 

If you enter your home, workplace and work schedule, you automatically offer carpooling rides on your commuting route